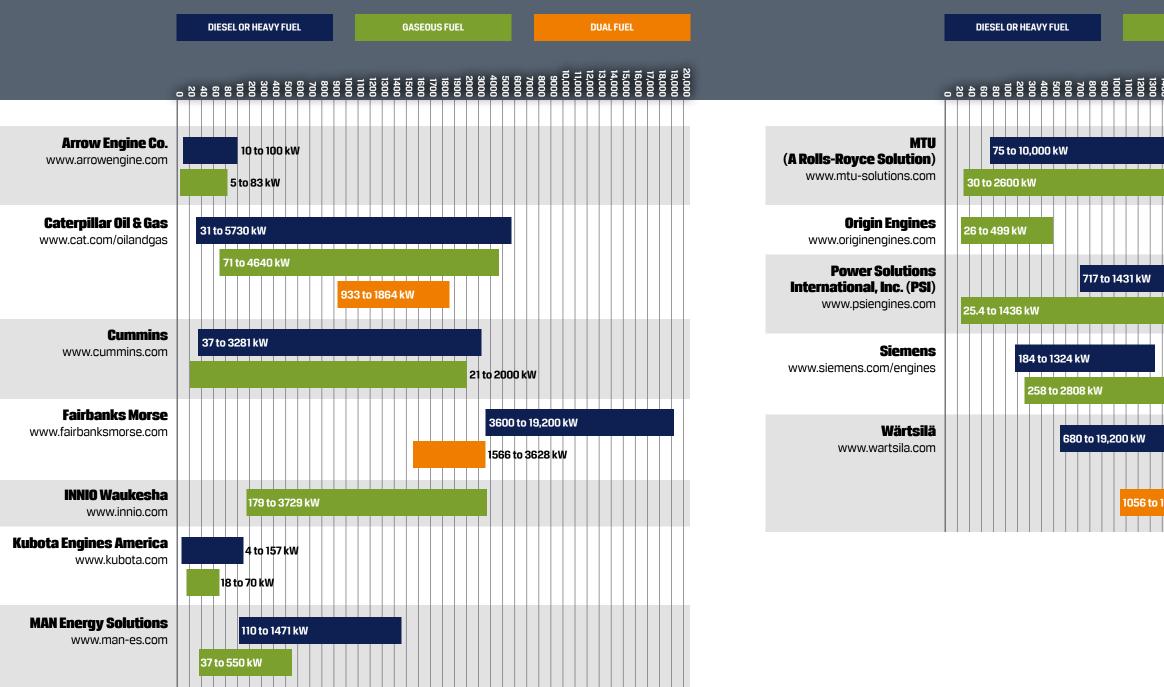

SPONSORED BY

Waukesha INNIO

## ENGINE SPECS-AT-A-GLANCE 2022-23







| GASEOUS FUEL             | DUALFUEL                                                                                                       |
|--------------------------|----------------------------------------------------------------------------------------------------------------|
| 14 150 16 17 18 19 20 40 | 20,000<br>19,000<br>16,000<br>14,000<br>12,000<br>12,000<br>11,000<br>11,000<br>11,000<br>10,000<br>5000<br>50 |
|                          |                                                                                                                |
|                          |                                                                                                                |
|                          |